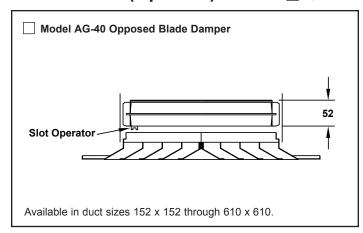

#### **Accessories (Optional)**

Check ▼ if provided

### **General Description**

- The Model MMCD modular core diffuser is an extremely flexible diffuser. The model MMCD can be adjusted for 1, 2, 3 or 4-way air patterns after being installed.
- Model MMCD diffuser maintains a horizontal flow pattern from maximum to minimum CFM making it an excellent choice for variable air volume applications.
- Optional MAG-40 opposed blade damper is accessible from the face by removing a modular core.
- MMCD is shipped with the modular cores set for 4-way throw.
- Material is steel.