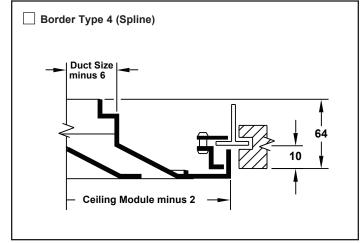

# **Square Ceiling Diffusers Steel • Modular Core**

Model: MMCD • 1, 2, 3 or 4 Way Adjustable Discharge Pattern

| Border Type 1, 6  Duct Size |           | Border Type 3, 4 |           |           |
|-----------------------------|-----------|------------------|-----------|-----------|
|                             |           | Available        |           |           |
| 152 x 152                   | 508 x508  | Module<br>Size   | Duct Size |           |
| 203 x203                    | 559 x 559 |                  | 150 v 150 | 406 x 406 |
| 254 x 254                   | 610 x 610 | 610 x 610        | 152 x 152 |           |
| 305 x 305                   |           |                  |           | 457 x 457 |
| 356 x 356                   |           |                  | 254 x 254 |           |
| 381 x 381                   |           |                  | 305 x 305 |           |
| 406 x 406                   |           |                  | 356 x 356 |           |
| 457 x457                    |           |                  | 381 x 381 |           |