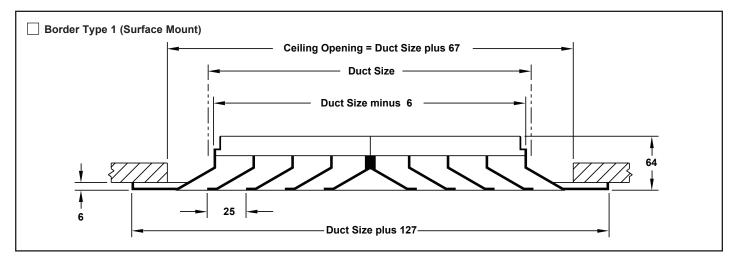

# **Square Ceiling Diffusers Steel • Modular Core**

Model: MMCD • 1, 2, 3 or 4 Way Adjustable Discharge Pattern

| Border Type 1, 6  Duct Size |           | Border Type 3, 4 |           |           |
|-----------------------------|-----------|------------------|-----------|-----------|
|                             |           | Available        |           |           |
| 152 x 152                   | 508 x508  | Module<br>Size   | Duct Size |           |
| 203 x203                    | 559 x 559 |                  | 150 v 150 | 406 x 406 |
| 254 x 254                   | 610 x 610 | 610 x 610        | 152 x 152 |           |
| 305 x 305                   |           |                  |           | 457 x 457 |
| 356 x 356                   |           |                  | 254 x 254 |           |
| 381 x 381                   |           |                  | 305 x 305 |           |
| 406 x 406                   |           |                  | 356 x 356 |           |
| 457 x457                    |           |                  | 381 x 381 |           |