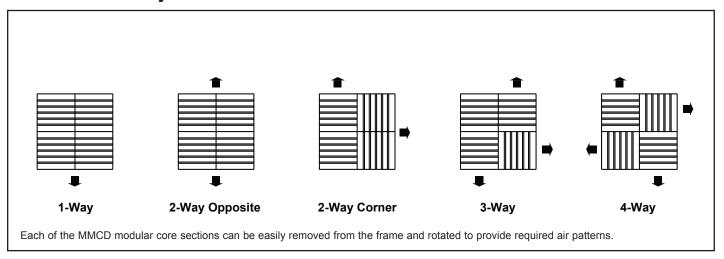

#### **Modular Core Adjustments**

### **General Description**

- The Model MMCD modular core diffuser is an extremely flexible diffuser. The model MMCD can be adjusted for 1, 2, 3 or 4-way air patterns after being installed.
- Model MMCD diffuser maintains a horizontal flow pattern from maximum to minimum CFM making it an excellent choice for variable air volume applications.
- Optional MAG-40 opposed blade damper is accessible from the face by removing a modular core.
- MMCD is shipped with the modular cores set for 4-way throw.
- Material is steel.