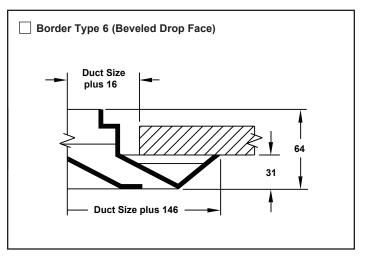

# **Square Ceiling Diffusers Steel • Modular Core**

Model: MMCD • 1, 2, 3 or 4 Way Adjustable Discharge Pattern

| Border Type 1, 6  Duct Size |           | Border Type 3, 4 |           |           |
|-----------------------------|-----------|------------------|-----------|-----------|
|                             |           | Available        |           |           |
| 152 x 152                   | 508 x508  | Module<br>Size   | Duct Size |           |
| 203 x203                    | 559 x 559 |                  | 150 v 150 | 406 x 406 |
| 254 x 254                   | 610 x 610 | 610 x 610        | 152 x 152 |           |
| 305 x 305                   |           |                  |           | 457 x 457 |
| 356 x 356                   |           |                  | 254 x 254 |           |
| 381 x 381                   |           |                  | 305 x 305 |           |
| 406 x 406                   |           |                  | 356 x 356 |           |
| 457 x457                    |           |                  | 381 x 381 |           |