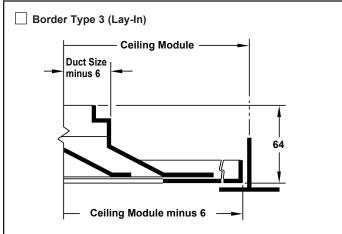

# **Square Ceiling Diffusers Steel • Modular Core**

Model: MMCD • 1, 2, 3 or 4 Way Adjustable Discharge Pattern

| Border Type 1, 6  Duct Size |           | Border Type 3, 4 |           |           |
|-----------------------------|-----------|------------------|-----------|-----------|
|                             |           | Available        |           |           |
| 152 x 152                   | 508 x508  | Module<br>Size   | Duct Size |           |
| 203 x203                    | 559 x 559 |                  | 150 v 150 | 406 x 406 |
| 254 x 254                   | 610 x 610 | 610 x 610        | 152 x 152 |           |
| 305 x 305                   |           |                  |           | 457 x 457 |
| 356 x 356                   |           |                  | 254 x 254 |           |
| 381 x 381                   |           |                  | 305 x 305 |           |
| 406 x 406                   |           |                  | 356 x 356 |           |
| 457 x457                    |           |                  | 381 x 381 |           |