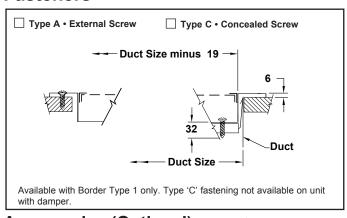

# Perforated Return Grilles and Registers Steel Borders • Steel Perforated Face

Model: □ M8R



#### **Fasteners**



#### **Mounting Frames**



### Accessories (Optional) Check if provided

- Neck mounted opposed blade damper (galvanized steel)
- IS Insect Screen (2mm square mesh galvanized steel)
- DS Debris Screen (6mm square mesh galvanized steel)
- EQT Earthquake tabs

## Other \_

## Standard Finish: #26 White

Optional finish \_\_\_\_\_

#### General Description

- Models M8R provides a smooth, perforated face that fits flush with the ceiling to blend with the room decor.
- 5mm staggered holes on 6mm centers.
- 51% free area.
- Optional opposed blade damper has screwdriver adjustment accessible through face of register.
- Material is steel.

### **Optional Border Types Available**



#### **Border Type 3**

| Accessories & Options Check  if provided |