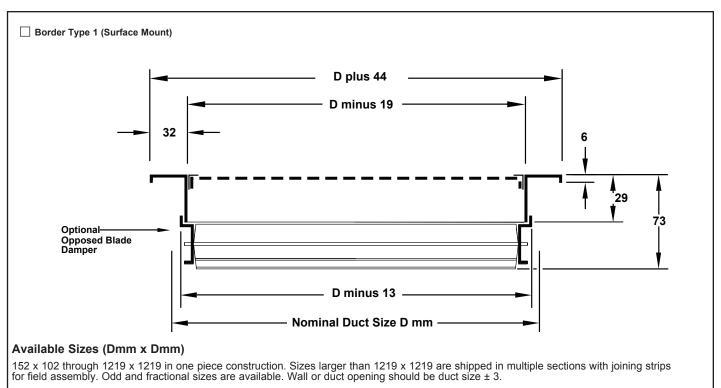

#### General Description

- Models M8R provides a smooth, perforated face that fits flush with the ceiling to blend with the room decor.
- 5mm staggered holes on 6mm centers.
- 51% free area.
- Optional opposed blade damper has screwdriver adjustment accessible through face of register.
- Material is steel.