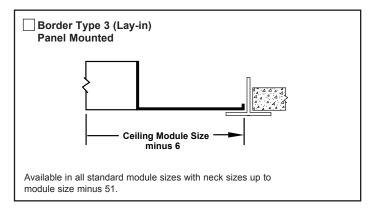

### **Optional Border Types Available**

#### **Border Type 3**

| Accessories & Options Check  if provided |                                                         |
|------------------------------------------|---------------------------------------------------------|
|                                          | Neck mounted opposed blade damper (galvanized steel)    |
|                                          | IS • Insect Screen (2mm square mesh – galvanized steel) |
|                                          | DS • Debris Screen (6mm square mesh – galvanized steel) |
|                                          | EQT • Earthquake tabs                                   |
|                                          | Other                                                   |