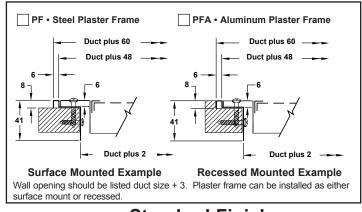

# Perforated Return Grilles and Registers Steel Borders • Steel Perforated Face

Model: □ M8R



#### **Fasteners**



#### **Mounting Frames**



### Accessories (Optional) Check if provided

- Neck mounted opposed blade damper (galvanized steel)
- IS Insect Screen (2mm square mesh galvanized steel)
- DS Debris Screen (6mm square mesh galvanized steel)
- EQT Earthquake tabs

## Other \_

## Standard Finish: #26 White

Optional finish \_\_\_\_\_

#### General Description

- Models M8R provides a smooth, perforated face that fits flush with the ceiling to blend with the room decor.
- 5mm staggered holes on 6mm centers.
- 51% free area.
- Optional opposed blade damper has screwdriver adjustment accessible through face of register.
- Material is steel.

### **Optional Border Types Available**



#### **Border Type 3**

| Accessories & Options Check  if provided |                                                         |
|-------------