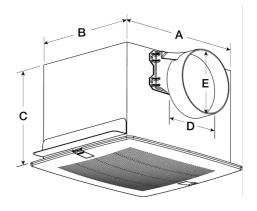

### **Construction Features**

| Drive Type         | Direct Drive      |  |  |
|--------------------|-------------------|--|--|
| Impeller Type      | Centrifugal Wheel |  |  |
| Impeller Material  | Polypropylene     |  |  |
| Housing Material   | Galvanized Steel  |  |  |
| Includes           | Backdraft damper  |  |  |
| Includes           | Mounting brackets |  |  |
| Certifications     | AMCA Air &Sound   |  |  |
| Certifications     | UL/cUL 507        |  |  |
| Speed Controllable | Yes               |  |  |