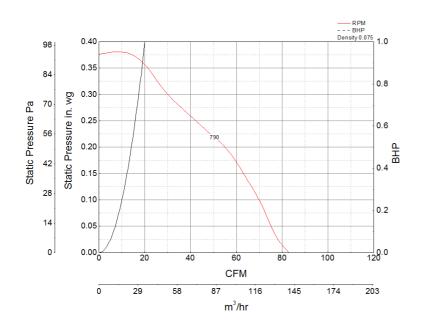

## **Performance Characteristics**

### Air and Sound Performance

| Watts    | Max Fan RPM | Min Fan RPM | Ps (in. wg) | 0     | 0.125 | 0.25 |
|----------|-------------|-------------|-------------|-------|-------|------|
| 15.6 790 | (22         | CFM         | 88          | 71    | 54    |      |
|          | 632         | Sones       | < 0.3       | < 0.3 | < 0.3 |      |