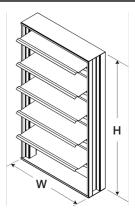

# Backdraft damper, vertical mount, Model WD-330, 14 In Sq, No Flange, Performance up to 2,500 ft/min

The WD-330 series dampers are designed to prevent reverse airflow in horizontal exhaust applications. The WD-330 features a pressure sensitive blade design that opens and remains open under low velocity conditions. The dampers are opened by air pressure differential and closed by gravity. Galvanized steel, flangeless frame.

•Width and height furnished approximately 0.125 in. under size