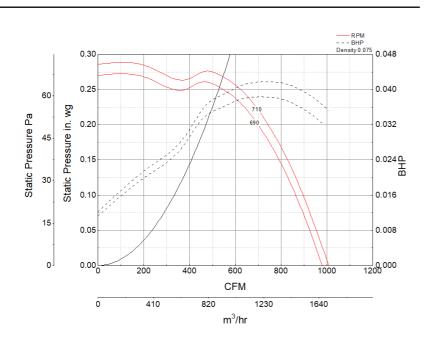

# Performance Characteristics

## Air and Sound Performance

| Motor HP | Max BHP | Max Fan RPM | Min Fan RPM | Ps (in. wg) | 0     | 0.125 | 0.25 |
|----------|---------|-------------|-------------|-------------|-------|-------|------|
| 1/4 0.0  | 0.04    | 710         | (00)        | CFM         | 1,008 | 862   | 622  |
|          | 0.04 /  | 710         | 690         | Sones       | 5.3   | 5.2   | 5.1  |