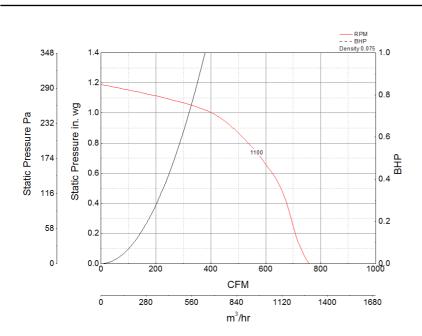

## Performance Characteristics

## Air and Sound Performance

| Watts  | Max Fan<br>RPM | Min Fan<br>RPM | Ps (in. wg) | 0   | 0.125 | 0.25 | 0.375 | 0.5 | 0.625 | 0.75 | 0.875 | 1   |
|--------|----------------|----------------|-------------|-----|-------|------|-------|-----|-------|------|-------|-----|
| 350 11 | 1100           | 1100 880       | CFM         | 757 | 723   | 700  | 679   | 649 | 613   | 560  | 494   | 396 |
|        | 1100           |                | Sones       | 5   | 5     | 5.5  | 5.5   | 6   | 6     | 6.5  | 6.5   | 6.5 |