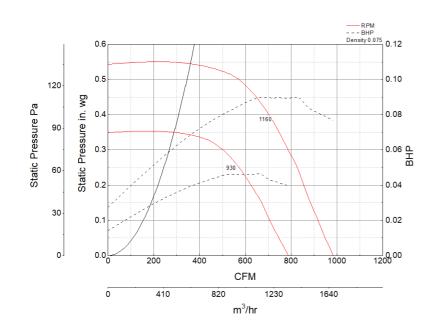

# **Performance Characteristics**

# Air and Sound Performance

| Motor HP | Max BHP | Max Fan RPM | Min Fan RPM | Ps (in. wg) | 0   | 0.125 | 0.25 | 0.375 | 0.5 |
|----------|---------|-------------|-------------|-------------|-----|-------|------|-------|-----|
| 1/2      | 0.00    | 1160        | 930         | CFM         | 983 | 901   | 826  | 726   | 570 |
| 1/3      | 0.09    |             |             | Sones       | 6.8 | 6.3   | 6    | 5.5   | 4.7 |