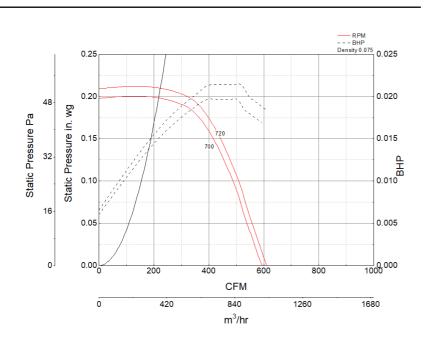

## Performance Characteristics

## Air and Sound Performance

| Motor HP | Max BHP | Max Fan RPM | Min Fan RPM | Ps (in. wg) | 0   | 0.125 |
|----------|---------|-------------|-------------|-------------|-----|-------|
| 1/4      | 0.02    | 720         | 700         | CFM         | 610 | 477   |
|          | 0.02    | 720         | 700         | Sones       | 3.8 | 2.8   |