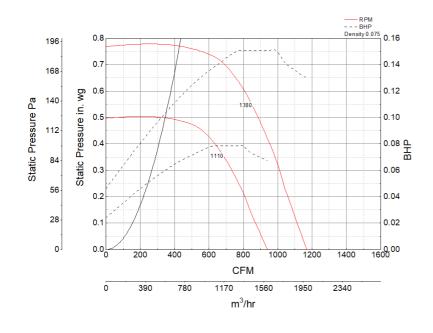

# **Performance Characteristics**

# Air and Sound Performance

| Motor HP | Max BHP | Max Fan<br>RPM | Min Fan<br>RPM | Ps (in. wg) | 0     | 0.125 | 0.25  | 0.375 | 0.5 | 0.625 |
|----------|---------|----------------|----------------|-------------|-------|-------|-------|-------|-----|-------|
| 1/4      | 0.15    | 1380           | 1110           | CFM         | 1,170 | 1,100 | 1,033 | 969   | 886 | 782   |
|          |         |                |                | Sones       | 9     | 8.5   | 8.2   | 8.2   | 7.8 | 7.3   |