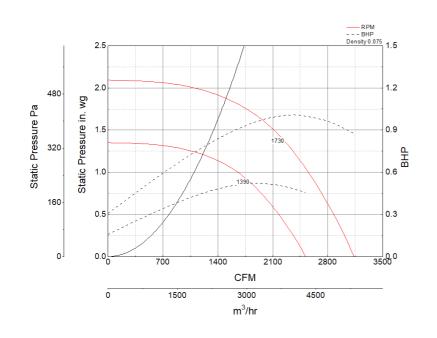

### **Performance Characteristics**

### Air and Sound Performance

| Motor<br>HP | Max<br>BHP | Max<br>Fan<br>RPM | Min Fan<br>RPM | Ps (in. wg) | 0     | 0.125 | 0.25  | 0.375 | 0.5   | 0.625 | 0.75  | 0.875 | 1     | 1.25  | 1.5   | 1.75  |
|-------------|------------|-------------------|----------------|-------------|-------|-------|-------|-------|-------|-------|-------|-------|-------|-------|-------|-------|
| 1           | 1.00       | 1730              | 1390           | CFM         | 3,134 | 3,075 | 3,015 | 2,946 | 2,875 | 2,800 | 2,722 | 2,640 | 2,551 | 2,351 | 2,101 | 1,728 |
|             |            |                   |                | Sones       | 26    | 23    | 22    | 24    | 24    | 18.2  | 15.2  | 14.2  | 13.4  | 14.2  | 13.9  | 13.9  |