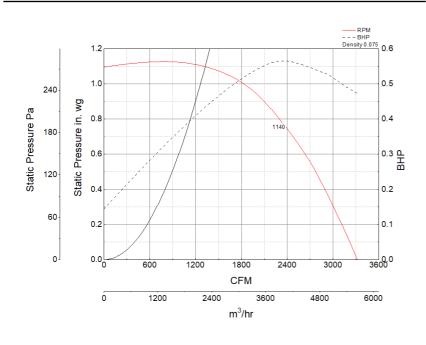

# **Performance Characteristics**

## Air and Sound Performance

| Motor HP | Max BHP | Max Fan RPM | Min Fan RPM | Ps (in. wg) | 0     | 0.25  | 0.5   | 0.75  | 1     |
|----------|---------|-------------|-------------|-------------|-------|-------|-------|-------|-------|
| 1/2      | 0.56    | 1140        | 1140        | CFM         | 3,322 | 3,062 | 2,773 | 2,388 | 1,808 |
|          |         |             |             | Sones       | 14    | 12.8  | 11.9  | 11.4  | 10.8  |