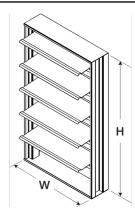

# Backdraft damper, vertical mount, Model WD-330, 9 In Sq, No Flange, Performance up to 2,500 ft/min

The WD-330 series dampers are designed to prevent reverse airflow in horizontal exhaust applications. The WD-330 features a pressure sensitive blade design that opens and remains open under low velocity conditions. The dampers are opened by air pressure differential and closed by gravity. Galvanized steel, flangeless frame.

•Width and height furnished approximately 0.125 in. under size

### **Construction Features**

| Frame Material | Galvanized Steel     |
|----------------|----------------------|
| Frame Type     | No Flange            |
| Blade Material | Roll formed aluminum |