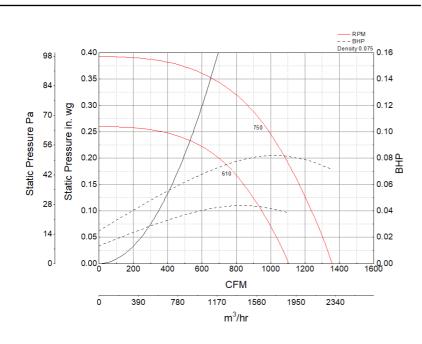

#### Air and Sound Performance

| Motor HP     | Max BHP | Max Fan RPM | Min Fan RPM | Ps (in. wg) | 0     | 0.125 | 0.25 |
|--------------|---------|-------------|-------------|-------------|-------|-------|------|
| 1/2 0.08 750 | 750     | (10         | CFM         | 1,358       | 1,203 | 990   |      |
|              | 610     | Sones       | 5.6         | 5.6         | 5     |       |      |