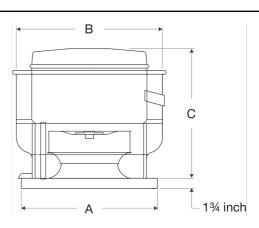

- •22 x 22 inch base with prepunched mounting holes for easy attachment to roof curb
- •18.5 x 18.5 inch recommended roof opening
- •Roof or wall mountable