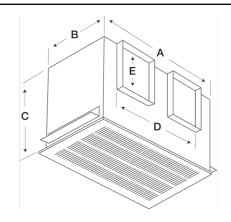

#### **Construction Features**

| Drive Type         | Direct Drive      |
|--------------------|-------------------|
| Impeller Type      | Centrifugal Wheel |
| Impeller Material  | Polypropylene     |
| Housing Material   | Galvanized Steel  |
| Includes           | Backdraft damper  |
| Includes           | Mounting brackets |
| Certifications     | AMCA Air &Sound   |
| Certifications     | UL/cUL 507        |
| Speed Controllable | Yes               |