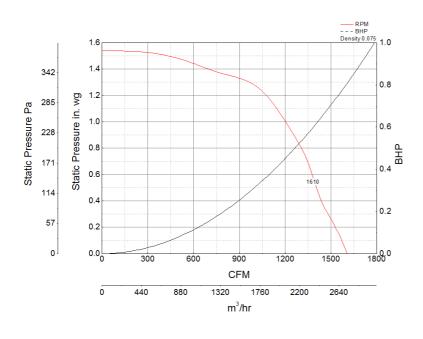

## **Performance Characteristics**

# Air and Sound Performance

| Watts | Max Fan<br>RPM | Min Fan<br>RPM | Ps (in. wg) | 0     | 0.125 | 0.25  | 0.375 | 0.5   | 0.625 | 0.75  |
|-------|----------------|----------------|-------------|-------|-------|-------|-------|-------|-------|-------|
| 818   | 1610           | 1288           | CFM         | 1,607 | 1,558 | 1,506 | 1,449 | 1,407 | 1,369 | 1,323 |
|       |                |                | Sones       | 10.5  | 10    | 10    | 10    | 10.5  | 11.5  | 13    |