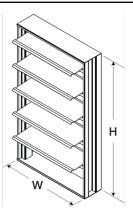

# Backdraft damper, vertical mount, Model WD-320, 20 In Sq, Flange on Discharge

The WD-320 series dampers are designed to prevent reverse airflow in horizontal exhaust applications. The WD-320 features a pressure sensitive blade design that opens and remains open under low velocity conditions. The dampers are opened by air pressure differential and closed by gravity. Galvanized steel frame with flange on the discharge side.

•Width and height furnished approximately 0.125 in. under size

## **Construction Features**

| Frame Material | Galvanized Steel     |
|----------------|----------------------|
| Frame Type     | Flange on Discharge  |
| Blade Material | Roll formed aluminum |