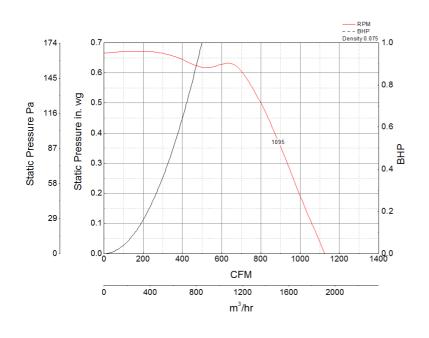

## **Performance Characteristics**

## Air and Sound Performance

| Watts    | Max Fan RPM | Min Fan RPM | Ps (in. wg) | 0     | 0.125 | 0.25 | 0.375 | 0.5 | 0.625 |
|----------|-------------|-------------|-------------|-------|-------|------|-------|-----|-------|
| 420 1095 | 1005        | 876         | CFM         | 1,125 | 1,043 | 964  | 885   | 796 | 662   |
|          | 1095        |             | Sones       | 6     | 6     | 6    | 5.5   | 5.5 | 5.5   |