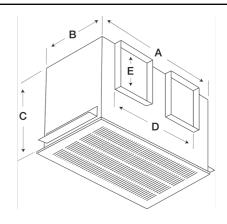

#### **Construction Features**

| Drive Type         | Direct Drive      |
|--------------------|-------------------|
| Impeller Type      | Centrifugal Wheel |
| Impeller Material  | Polypropylene     |
| Housing Material   | Galvanized Steel  |
| Includes           | Backdraft damper  |
| Includes           | Mounting brackets |
| Certifications     | AMCA Air &Sound   |
| Certifications     | UL/cUL 507        |
| Speed Controllable | Yes               |