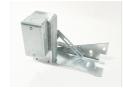

## Internal Actuator Kit, Multi Products, MP-100 Act, 115-230V, 50/60HZ, for WD-100 Series, Product # 826840

Model MP-100A is a damper actuator pack used to convert the WD-100 horizontal mount backdraft damper to motorized operation. These versatile motor packs feature power opening with spring return. The springs also provide damper closure in the event or electrical failure. MP-100A motor packs are supplied with mounting hardware, assembly instructions and actuator arms for either single or double panel installation. Rated for 115-230V. UL Listed.