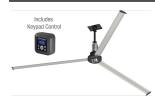

## HVLS Fan, Model DS-3, Low Voltage 208/230/277v, 20 ft diameter, 3-blade, Fan Performance up to 144,500 CFM

DS-3 is a three-blade, direct drive overhead fan designed for commercial or industrial spaces with medium to high ceilings. These economical HVLS fans are the ideal balance between cost and performance, making them a smart choice for budget-conscious building owners. Plus, with a lighter weight than comparable overhead fans, the DS-3 is a breeze to install in any building.