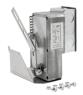

## Internal Actuator Kit, Multi Products, MP-210 Act, 24V, 60HZ, for WD-200 Series, Product # 826851

Model MP-210 is a damper actuator pack used to convert the WD-200 series backdraft damper to motorized operation. These UL listed motor packs use single phase 60hz shaded pole stall type impedance protected electric actuators. MP-210 is supplied with mounting hardware, assembly instructions and actuator arms for either single, double, or triple panel installation. Rated for 24V.