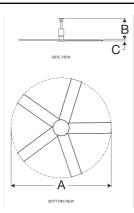

#### **Construction Features**

| Drive Type         | Direct Drive         |
|--------------------|----------------------|
| Impeller Type      | Propeller/Axial      |
| Impeller Material  | Aluminum             |
| Certifications     | AMCA Circulating Fan |
|                    | Performance          |
| Certifications     | CSA Certified        |
| Certifications     | UL/cUL 507           |
| Speed Controllable | Yes                  |
|                    |                      |