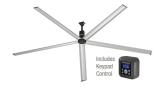

## HVLS Fan, Model DC-5, Low Voltage 115/208/230v, 8 ft diameter, 5-blade, Fan Performance up to 29,000 CFM

AMPLIFY<sup>TM</sup> DC-5 is an aesthetic five-blade, direct drive overhead fan for use in commercial spaces with low to medium height ceilings. Combined with its sleek design, the DC-5 provides comfortable air movement in office spaces, restaurants, fitness centers, and more. These fans are effortless to install with a total weight less than one hundred pounds, the lightest among comparable HVLS fans.

- •Plug-and-Play
- •Galvanized Steel Safety Cable
- ●Electrical Safety Systems
- ●Impact &Over Speed Detection
- ●10-year Warranty

AMCA Circulating Fan Performance CSA Certified UL/cUL 507

No Fan Curve Available.