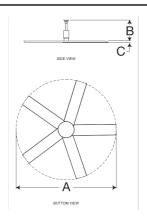

## HVLS Fan, Model DC-5, Low Voltage 115/208/230v, 8 ft diameter, 5-blade, Fan Performance up to 29,000 CFM

AMPLIFY<sup>TM</sup> DC-5 is an aesthetic five-blade, direct drive overhead fan for use in commercial spaces with low to medium height ceilings. Combined with its sleek design, the DC-5 provides comfortable air movement in office spaces, restaurants, fitness centers, and more. These fans are effortless to install with a total weight less than one hundred pounds, the lightest among comparable HVLS fans.