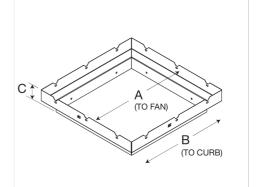

## Roof Curb Adapter, Reduces 34" Fan Curb Cap/Base to 26" Roof Curb

Curb adapters are designed to adapt standard curb cap dimensions to existing curb when replacing a fan or ventilator. Constructed of galvanized steel. This reducer is for use with model CUBE, sizes 220 through 240, and model GB, sizes 220 through 240

- •Reduces mounting area of fan base to fit smaller curb
- •Adapt your existing curb to a new rooftop unit
- •Allows for quick and easy replacements
- •Galvanized steel construction