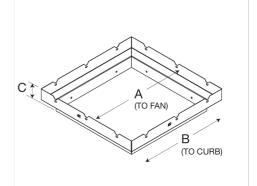

## Roof Curb Adapter, Reduces 26" Fan Curb Cap/Base to 22" Roof Curb

Curb adapters are designed to adapt standard curb cap dimensions to existing curb when replacing a fan or ventilator. Constructed of galvanized steel. This reducer is for use with Greenheck models AE-16 and AS-16.