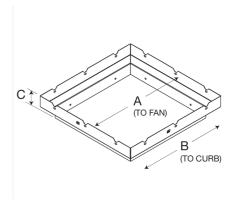

## Roof Curb Adapter, Reduces 19" Fan Curb Cap/Base to 17" Roof Curb

Curb adapters are designed to adapt standard curb cap dimensions to existing curb when replacing a fan or ventilator. Constructed of galvanized steel. This reducer is for use with AE-10, AS-10, CUBE models, sizes 099 through 131, CUE models, sizes 080-099 and GB models, sizes 071 through 131.

- •Reduces mounting area of fan base to fit smaller curb
- •Adapt your existing curb to a new rooftop unit
- •Allows for quick and easy replacements
- •Galvanized steel construction