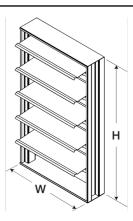

## Backdraft damper, vertical mount, Model WD-320, 14 In Sq, Flange on Discharge, Performance up to 2,500 ft/min

The WD-320 series dampers are designed to prevent reverse airflow in horizontal exhaust applications. The WD-320 features a pressure sensitive blade design that opens and remains open under low velocity conditions. The dampers are opened by air pressure differential and closed by gravity. Galvanized steel frame with flange on the discharge side.

•Width and height furnished approximately 0.125 in. under size

## **Construction Features**

| Frame Material | Galvanized Steel     |
|----------------|----------------------|
| Frame Type     | Flange on Discharge  |
| Blade Material | Roll formed aluminum |