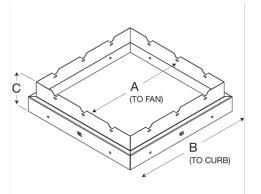

## Roof Curb Adapter, Adapts 22" Fan Curb Cap/Base to 26" Roof Curb

Curb adapters are designed to adapt standard curb cap dimensions to existing curb when replacing a fan or ventilator. Constructed of galvanized steel. For use with model AE, sizes 12 through 14, model AS, sizes 12 through 14, model CUBE, sizes 141 through 161, model CUE, sizes 141 through 161, model G, sizes 143 through 163, and model GB, sizes 141 through 161.