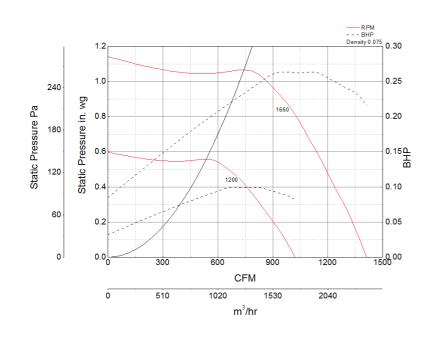

## **Performance Characteristics**

## Air and Sound Performance

| Motor HP | Max BHP | Max Fan<br>RPM | Min Fan<br>RPM | Ps (in.<br>wg) | 0     | 0.125 | 0.25  | 0.375 | 0.5   | 0.625 | 0.75 | 0.875 | 1   |
|----------|---------|----------------|----------------|----------------|-------|-------|-------|-------|-------|-------|------|-------|-----|
| 1/4 0.26 | 1660    | 1200           | CFM            | 1,413          | 1,365 | 1,313 | 1,251 | 1,189 | 1,125 | 1,056 | 974  | 861   |     |
|          | 0.26    | 0.26 1660      | 0 1200         | Sones          | 12.7  | 12.3  | 12    | 11.6  | 11.3  | 10.8  | 10.2 | 9.6   | 9.4 |