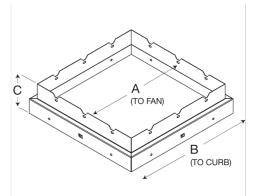

## Roof Curb Adapter, Adapts 19" Fan Curb Cap/Base to 22" Roof Curb

Curb adapters are designed to adapt standard curb cap dimensions to existing curb when replacing a fan or ventilator. Constructed of galvanized steel. For use with AE-10, AS-10, CUBE models, sizes 099 through 131, CUE models, sizes 080-099 and GB models, sizes 071 through 131.

- •Increases mounting area of fan base to fit larger curb
- •Adapt your existing curb to a new rooftop unit
- •Allows for quick and easy replacements
- •Galvanized steel construction