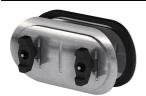

## Round Access Door, For 9 Inch Duct Diameters, Uninsulated

Access doors are designed for use in low to medium

pressure duct systems. They provide a durable,

practical, and inexpensive means of gaining access to damper components inside the ductwork.

•Gasket is permanently bonded to inside of door to

prevent leakage

•High impact plastic knobs designed to avoid stripping and allow tool-free operation

•Three layers of precision, stamped, hot-dipped galvanized steel