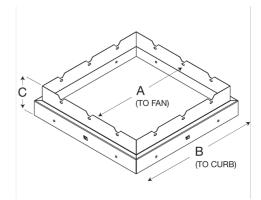

## Roof Curb Adapter, Adapts 17" Fan Curb Cap/Base to 19" Roof Curb

Curb adapters are designed to adapt standard curb cap dimensions to existing curb when replacing a fan or ventilator. Constructed of galvanized steel. For use with CUE models, sizes 060 through 070, and G models, sizes 060 through 095.

- •Increases mounting area of fan base to fit larger curb
- •Adapt your existing curb to a new rooftop unit
- •Allows for quick and easy replacements
- •Galvanized steel construction