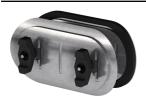

## Round Access Door, For 7 Inch Duct Diameters, Uninsulated

Access doors are designed for use in low to medium

pressure duct systems. They provide a durable,

practical, and inexpensive means of gaining access to damper components inside the ductwork.

•Gasket is permanently bonded to inside of door to prevent leakage

•High impact plastic knobs designed to avoid stripping and allow tool-free operation

•Three layers of precision, stamped, hot-dipped galvanized steel