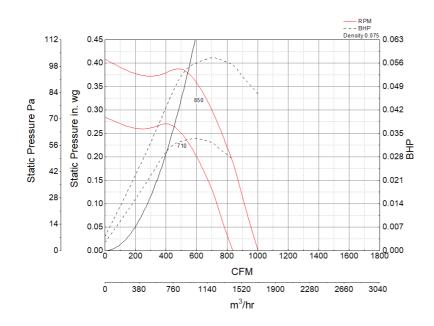

## Air and Sound Performance

|     | Motor HP | Max BHP | Max Fan RPM | Min Fan RPM | Ps (in. wg) | 0     | 0.125 | 0.25 | 0.375 |
|-----|----------|---------|-------------|-------------|-------------|-------|-------|------|-------|
|     | 1/2      | 0.00    | 950         | 710         | CFM         | 1,004 | 892   | 765  | 553   |
| 1/3 | 0.06 850 | 710     | Sones       | 5.3         | 5.6         | 5.6   | 5.6   |      |       |