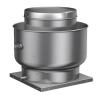

# Centrifugal Upblast Exhaust Fan, Product # CUBE-120-3119GQD-DR1, 553-1004 CFM

The CUBE is an aluminum exhaust fan specifically designed for roof or sidewall mounted applications where contaminated or grease laden exhaust air can be discharged directly upward, away from the roof or wall surface. The fans feature a one piece windband continuously welded to curb cap and double studded isolators for true vibration isolation.