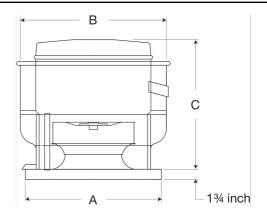

- •19 x 19 inch base with prepunched mounting holes for easy attachment to roof curb
- •Roof or wall mountable
- •15.5 x 15.5 inch recommended roof opening