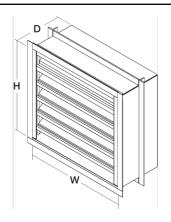

# Miami-Dade Approved Drainable Blade Louver, 18 In Sq

ESD-635DE is a Florida Product Approved and Miami-Dade Approved stationary drainable blade extruded aluminum louver designed to protect air intake and exhaust openings in building exterior walls.

## **Construction Features**

| Frame Material | Heavy gauge extruded 6063T5 aluminum             |
|----------------|--------------------------------------------------|
| Frame Type     | No Flange                                        |
| Blade Material | Heavy gauge extruded aluminum                    |
| Certifications | TAS 203 (Cyclic Wind Loading)                    |
| Certifications | TAS 202 (Uniform Static Air Pressure)            |
| Certifications | TAS 201 (Large Missile Impact)                   |
| Certifications | AMCA 500-L Air Performance and Water Penetration |