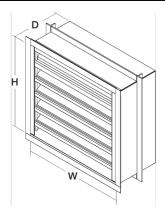

# Miami-Dade Approved Drainable Blade Louver, 12 In Sq

ESD-635DE is a Florida Product Approved and Miami-Dade Approved stationary drainable blade extruded aluminum louver designed to protect air intake and exhaust openings in building exterior walls. •Qualified for installation within concrete/masonry,

## **Construction Features**

| Frame Material | Heavy gauge extruded 6063T5 aluminum |
|----------------|--------------------------------------|
| Frame Type     | No Flange                            |
| Blade Material | Heavy gauge extruded aluminum        |
| Certifications | AMCA 500-L Air                       |
|                | Performance and Water                |
|                | Penetration                          |
| Certifications | TAS 201 (Large Missile               |
|                | Impact)                              |
| Certifications | TAS 202 (Uniform Static Air          |
|                | Pressure)                            |
| Certifications | TAS 203 (Cyclic Wind                 |
|                | Loading)                             |