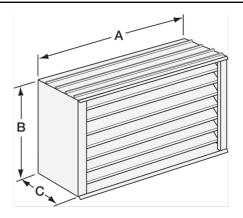

## Extruded Aluminum Brick Vent, 12 In X 8 In

Brick vents provide a permanent means of ventilation for crawl spaces, hung ceilings, incinerator rooms, chimney flues, foundations, pipe spaces and corridors. Extruded construction provides a quality finished appearance. A high water stop at the rear and deep overlapping blades with storm stops provide maximum resistance to rain and weather.

## **Construction Features**

| Frame Material | Heavy gauge extruded 6063T5 aluminum |
|----------------|--------------------------------------|
| Frame Type     | No Flange                            |
| Blade Material | Heavy gauge extruded 6063T5          |
|                | aluminum                             |