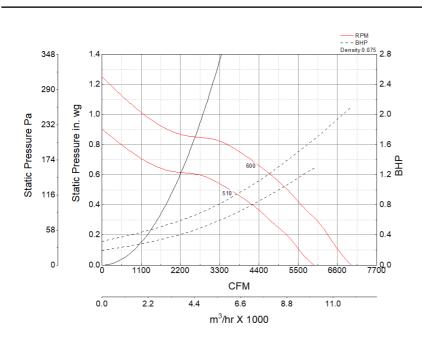

### Performance Characteristics

#### Min Fan RPM Max Fan Motor HP Max BHP 0.125 0.25 0.375 0.5 0.625 Ps (in. wg) 0 0.75 RPM CFM 6,985 6,548 6,184 5,688 5,192 4.593 3,843 2 2.10 600 510 23 17.2 24 21 19 15 13.6 Sones

# Air and Sound Performance