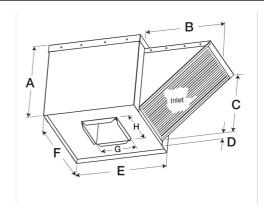

- •42 x 42 inch base with prepunched mounting holes for easy attachment to roof curb
- •Permanent washable aluminum filters allow for many years of reliable use
- •32.5 x 32.5 inch recommended roof opening

#### **Construction Features**

| Drive Type                | Belt Drive                |
|---------------------------|---------------------------|
| Impeller Type             | Forward Curved Wheel      |
| Impeller Material         | Aluminum                  |
| Housing Material          | Galvanized Steel          |
| Includes                  | Access Panels             |
| Includes                  | Unassembled drive package |
| Includes                  | Washable, aluminum 1-inch |
|                           | filters                   |
| Certifications            | AMCA Sound &Air           |
| Certifications            | UL/cUL 705                |
| Drive Package Description | Motor and drives shipped  |
|                           | loose                     |
| Required Accessory        | Roof curb for new roof    |
|                           | installations             |
|                           |                           |