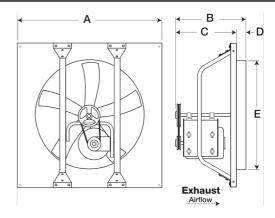

- •42 x 42 inch fan panel with prepunched mounting holes for easy installation and precise alignment
- •36 inch, 5-blade galvanized steel propeller
- Adjustable motor pulley to optimize fan performance

#### **Construction Features**

| Drive Type                | Belt Drive                |  |  |  |
|---------------------------|---------------------------|--|--|--|
| Impeller Type             | Propeller                 |  |  |  |
| Impeller Material         | Galvanized Steel          |  |  |  |
| Housing Material          | Galvanized Steel          |  |  |  |
| Includes                  | Unassembled drive package |  |  |  |
| Certifications            | AMCA Sound &Air           |  |  |  |
| Certifications            | UL/cUL 705                |  |  |  |
|                           | Motor and drives shipped  |  |  |  |
| Drive Package Description | loose                     |  |  |  |