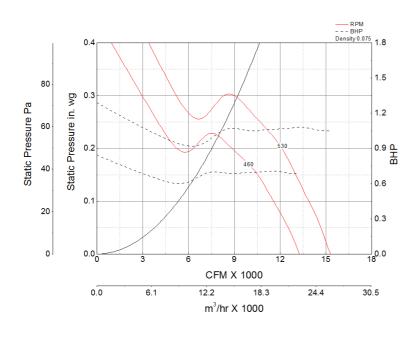

#### **Performance Characteristics**

## Air and Sound Performance

| Motor HP   | Max BHP | Max Fan RPM | Min Fan RPM | Ps (in. wg) | 0      | 0.125  | 0.25 |
|------------|---------|-------------|-------------|-------------|--------|--------|------|
| 2 1.08 530 | 520     | 460         | CFM         | 15,290      | 13,446 | 10,690 |      |
|            | 530     | 460         | Sones       | 16.6        | 16.3   | 15.5   |      |