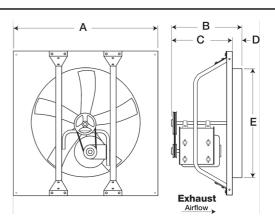

- •38 x 38 inch fan panel with prepunched mounting holes for easy installation and precise alignment
- •30 inch, 5-blade galvanized steel propeller
- •Adjustable motor pulley to optimize fan performance

#### **Construction Features**

| Drive Type                | Belt Drive                |  |  |  |  |
|---------------------------|---------------------------|--|--|--|--|
| Impeller Type             | Propeller                 |  |  |  |  |
| Impeller Material         | Galvanized Steel          |  |  |  |  |
| Housing Material          | Galvanized Steel          |  |  |  |  |
| Includes                  | Unassembled drive package |  |  |  |  |
| Certifications            | AMCA Sound & Air          |  |  |  |  |
| Certifications            | UL/cUL 705                |  |  |  |  |
|                           | Motor and drives shipped  |  |  |  |  |
| Drive Package Description | loose                     |  |  |  |  |