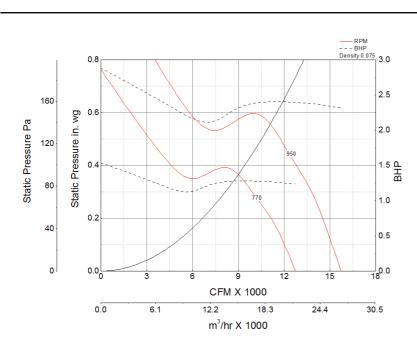

#### Performance Characteristics

### Air and Sound Performance

| Motor HP | Max BHP | Max Fan RPM | Min Fan RPM | Ps (in. wg) | 0      | 0.125  | 0.25   | 0.375  | 0.5    |
|----------|---------|-------------|-------------|-------------|--------|--------|--------|--------|--------|
| 2        | 2.41    | 950         | 770         | CFM         | 15,720 | 14,985 | 14,152 | 13,039 | 11,760 |
| 3        |         |             |             | Sones       | 32     | 31     | 31     | 30     | 29     |

•Greenheck Fan Corporation certifies that the model shown herein is licensed to bear the AMCA seal. The ratings shown are based on tests and procedures performed in accordance with AMCA Publication 211 and AMCA Publication 311 and comply with the requirements of the AMCA Certified Ratings Program.

•Performance certified is for installation type A: Free inlet, Free outlet.

•Power rating (Bhp/kW) includes transmission losses.

- •Performance ratings do not include the effects of appurtenances (accessories).
- •The sound ratings shown are loudness values in fan sones at 5 ft. (1.5 m) in a hemispherical free field calculated per AMCA Standard 301. Values shown are for installation type A: free inlet hemispherical sone levels.