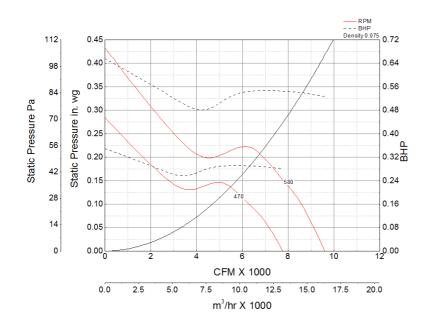

#### **Performance Characteristics**

## Air and Sound Performance

| Motor HP   | Max BHP | Max Fan RPM | Min Fan RPM | Ps (in. wg) | 0     | 0.125 |
|------------|---------|-------------|-------------|-------------|-------|-------|
| 1 0.54 580 | 500     | 470         | CFM         | 9,597       | 8,203 |       |
|            | 580     |             | Sones       | 14.9        | 14.1  |       |