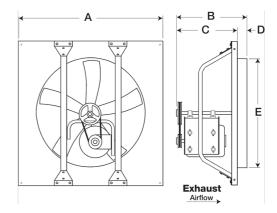

- •38 x 38 inch fan panel with prepunched mounting holes for easy installation and precise alignment
- •30 inch, 5-blade galvanized steel propeller
- Adjustable motor pulley to optimize fan performance

#### **Construction Features**

| Drive Type                | Belt Drive                |  |  |
|---------------------------|---------------------------|--|--|
| Impeller Type             | Propeller                 |  |  |
| Impeller Material         | Galvanized Steel          |  |  |
| Housing Material          | Galvanized Steel          |  |  |
| Includes                  | Unassembled drive package |  |  |
| Certifications            | AMCA Sound &Air           |  |  |
| Certifications            | UL/cUL 705                |  |  |
| Drive Package Description | Motor and drives shipped  |  |  |
|                           | loose                     |  |  |