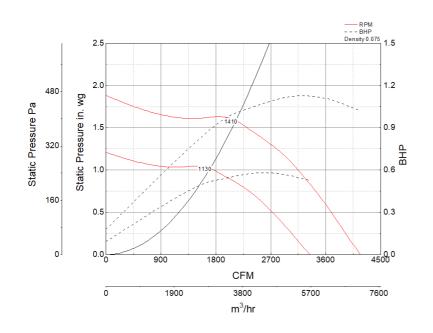

# **Performance Characteristics**

# Air and Sound Performance

| Motor<br>HP | Max<br>BHP | Max Fan<br>RPM | Min Fan<br>RPM | Ps (in.<br>wg) | 0     | 0.125 | 0.25  | 0.375 | 0.5   | 0.625 | 0.75  | 0.875 | 1     | 1.25  | 1.5   |
|-------------|------------|----------------|----------------|----------------|-------|-------|-------|-------|-------|-------|-------|-------|-------|-------|-------|
| 1 1         | 1 12       | 1410           | 10 1120        | CFM            | 4,165 | 4,045 | 3,924 | 3,807 | 3,687 | 3,564 | 3,432 | 3,292 | 3,146 | 2,790 | 2,306 |
|             | 1.13       | 1410           | 1130           | Sones          | 21    | 21    | 20    | 19.9  | 19.5  | 19.2  | 18.9  | 18.5  | 18.2  | 17.7  | 16.6  |