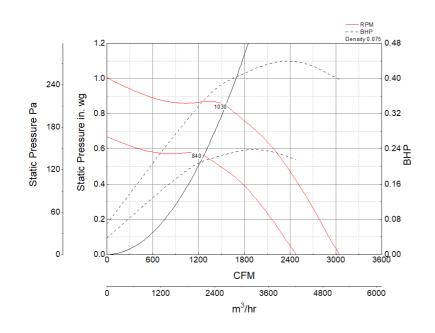

# **Performance Characteristics**

# Air and Sound Performance

| Motor HP | Max BHP | Max Fan<br>RPM | Min Fan<br>RPM | Ps (in. wg) | 0     | 0.125 | 0.25  | 0.375 | 0.5   | 0.625 | 0.75  |
|----------|---------|----------------|----------------|-------------|-------|-------|-------|-------|-------|-------|-------|
| 3/4      | 0.44    | 1030           | 840            | CFM         | 3,042 | 2,878 | 2,716 | 2,546 | 2,354 | 2,126 | 1,824 |
|          |         |                |                | Sones       | 14.3  | 13.6  | 13.1  | 12.7  | 12.3  | 11.7  | 11.1  |