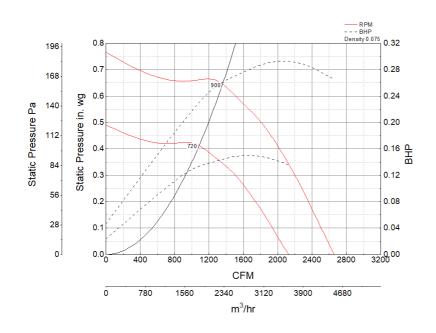

# **Performance Characteristics**

# Air and Sound Performance

| Motor HP | Max BHP | Max Fan<br>RPM | Min Fan<br>RPM | Ps (in. wg) | 0     | 0.125 | 0.25  | 0.375 | 0.5   | 0.625 |
|----------|---------|----------------|----------------|-------------|-------|-------|-------|-------|-------|-------|
| 1/2 0.29 | 0.20    | 29 900         | 720            | CFM         | 2,658 | 2,471 | 2,282 | 2,069 | 1,803 | 1,421 |
|          | 0.29    |                |                | Sones       | 11.6  | 11    | 10.6  | 10.2  | 9.6   | 8.9   |