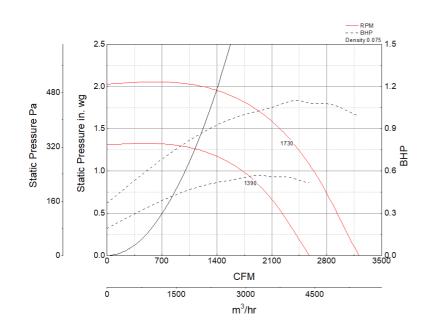

# **Performance Characteristics**

# Air and Sound Performance

| Motor<br>HP | Max<br>BHP | Max<br>Fan<br>RPM | Min Fan<br>RPM | Ps (in. wg) | 0     | 0.125 | 0.25  | 0.375 | 0.5   | 0.625 | 0.75  | 0.875 | 1     | 1.25  | 1.5   | 1.75  |
|-------------|------------|-------------------|----------------|-------------|-------|-------|-------|-------|-------|-------|-------|-------|-------|-------|-------|-------|
| 1           | 1.10       | 1730              | 1390           | CFM         | 3,209 | 3,139 | 3,069 | 3,001 | 2,934 | 2,863 | 2,792 | 2,713 | 2,631 | 2,441 | 2,199 | 1,836 |
|             |            |                   |                | Sones       | 21    | 21    | 20    | 20    | 19.7  | 19.3  | 18.5  | 17.7  | 17.3  | 17    | 16.9  | 16.7  |