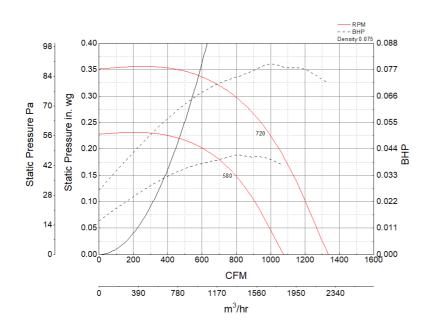

#### **Performance Characteristics**

#### Air and Sound Performance

| Motor HP | Max BHP  | Max Fan RPM | Min Fan RPM | Ps (in. wg) | 0     | 0.125 | 0.25 |
|----------|----------|-------------|-------------|-------------|-------|-------|------|
| 1./0     | 0.08 720 | 720         | 500         | CFM         | 1,336 | 1,169 | 938  |
| 1/2      |          | 580         | Sones       | 5.9         | 6     | 5.3   |      |