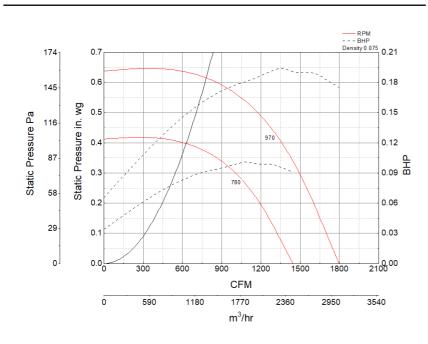

## **Performance Characteristics**

## Air and Sound Performance

| Motor HP | Max BHP | Max Fan RPM | Min Fan RPM | Ps (in. wg) | 0     | 0.125 | 0.25  | 0.375 | 0.5   |
|----------|---------|-------------|-------------|-------------|-------|-------|-------|-------|-------|
| 1/3 0    | 0.10    | 070         | 780         | CFM         | 1,799 | 1,676 | 1,550 | 1,395 | 1,167 |
|          | 0.19    | 970         |             | Sones       | 8.5   | 8.4   | 8     | 7.5   | 7     |