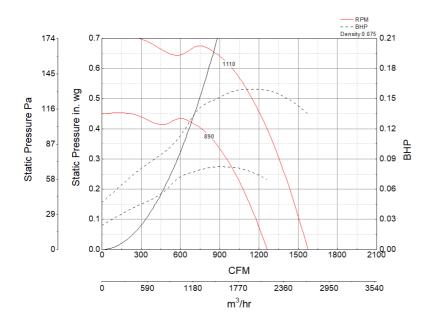

# **Performance Characteristics**

# Air and Sound Performance

| Motor HP | Max BHP | Max Fan<br>RPM | Min Fan<br>RPM | Ps (in. wg) | 0     | 0.125 | 0.25  | 0.375 | 0.5   | 0.625 |
|----------|---------|----------------|----------------|-------------|-------|-------|-------|-------|-------|-------|
| 1/2      | 0.16    | 1110           | 890            | CFM         | 1,575 | 1,490 | 1,397 | 1,287 | 1,146 | 938   |
|          | 0.16    | 1110           |                | Sones       | 9.7   | 9.4   | 9     | 8.7   | 8.4   | 8     |