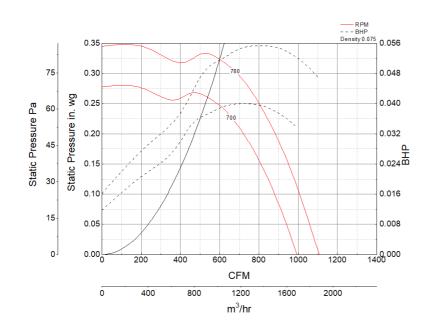

# **Performance Characteristics**

# Air and Sound Performance

| Motor HP | Max BHP  | Max Fan RPM | Min Fan RPM | Ps (in. wg) | 0     | 0.125 | 0.25 |
|----------|----------|-------------|-------------|-------------|-------|-------|------|
| 1./2     | 0.06 780 | 700         | 700         | CFM         | 1,107 | 980   | 800  |
| 1/3      |          | 700         | Sones       | 5.9         | 5.8   | 5.5   |      |