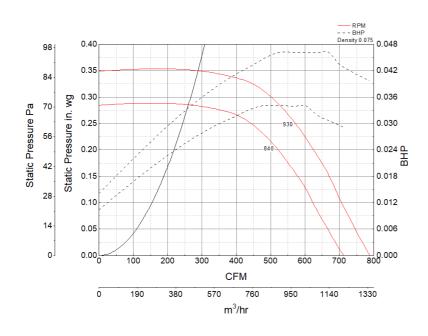

# **Performance Characteristics**

# Air and Sound Performance

| Motor HP | Max BHP      | Max Fan RPM | Min Fan RPM | Ps (in. wg) | 0   | 0.125 | 0.25 |
|----------|--------------|-------------|-------------|-------------|-----|-------|------|
| 1/2      | 0.05         | 020         | 840         | CFM         | 788 | 688   | 572  |
| 1/3      | 1/3 0.05 930 | 930         |             | Sones       | 5.1 | 4.4   | 3.8  |