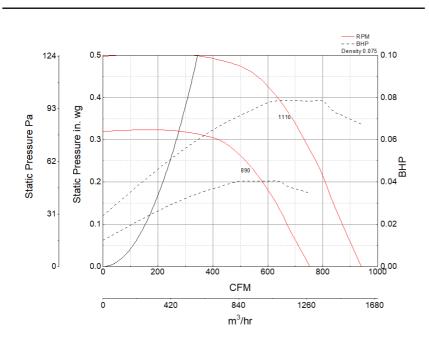

## Air and Sound Performance

| Motor HP | Max BHP  | Max Fan RPM | Min Fan RPM | Ps (in. wg) | 0   | 0.125 | 0.25 | 0.375 |
|----------|----------|-------------|-------------|-------------|-----|-------|------|-------|
| 1/4 0.08 | 1110 890 | 000         | CFM         | 941         | 855 | 774   | 663  |       |
|          |          | 890         | Sones       | 6.4         | 5.9 | 5.5   | 5    |       |