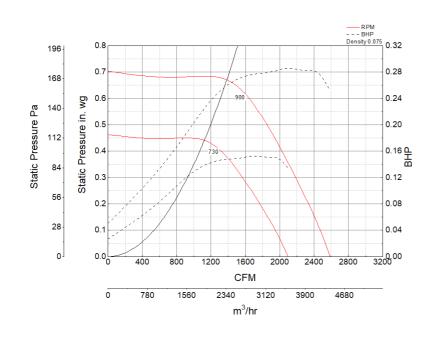

#### Air and Sound Performance

|  | Motor HP | Max BHP | Max Fan<br>RPM | Min Fan<br>RPM | Ps (in. wg) | 0     | 0.125 | 0.25  | 0.375 | 0.5   | 0.625 |
|--|----------|---------|----------------|----------------|-------------|-------|-------|-------|-------|-------|-------|
|  | 1/4 0.28 | 0.20    | 0.28 900       | 730            | CFM         | 2,587 | 2,439 | 2,262 | 2,067 | 1,849 | 1,561 |
|  |          | 0.28    |                |                | Sones       | 11.4  | 10.9  | 10.5  | 10.2  | 10    | 9.9   |